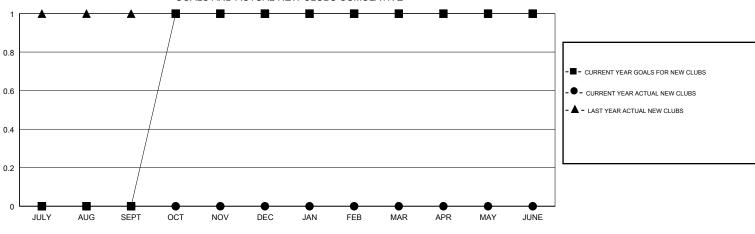

## WILLIAM PHILLIPI LOCATION COLORADO GMT CA GMT: Clubs Members RESULTS FOR 2017-2018 RESULTS FOR 2017-2018 NEW CLUB GOAL NEW CLUBS DROPPED CLUBS MEMBER GROWTH NET MEMBER GROWTH DROPPED QUARTER QUARTER GOAL ACTUAL MEMBERS ACTUAL (including transfers) 0 0 0 -3 22 27 JULY/AUG/SEPT JULY/AUG/SEPT 1 0 1 22 10 39 OCT/NOV/DEC OCT/NOV/DEC 0 0 0 -3 0 0 JAN/FEB/MAR JAN/FEB/MAR 0 0 0 -3 0 0 APR/MAY/JUNE APR/MAY/JUNE GOALS AND ACTUAL NEW CLUBS CUMULATIVE --1